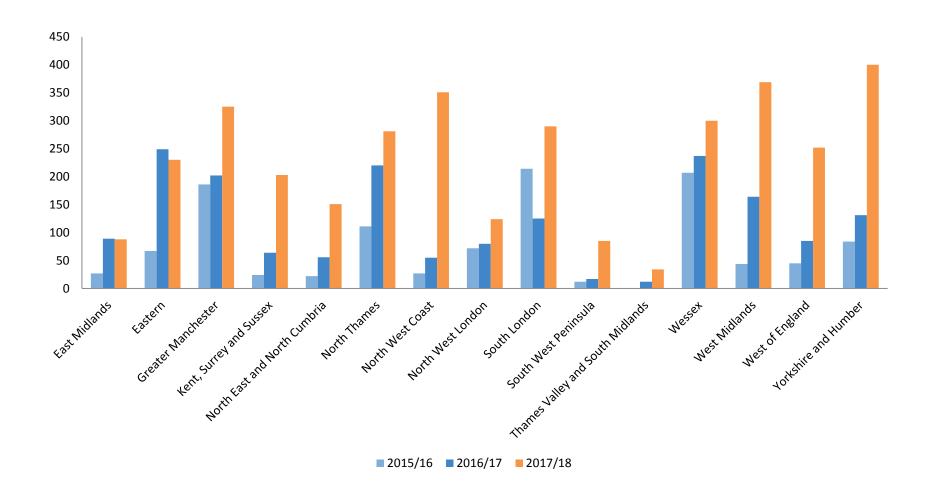

### Head & Neck Group National Perspective

Data from ODP – cut off date 20<sup>th</sup> April 2018

### Head & Neck Group National Perspective

|                                  |             | 2016/2017 |                       | 2017/2018   |      |                       |  |
|----------------------------------|-------------|-----------|-----------------------|-------------|------|-----------------------|--|
| CRN                              | Recruitment | Rank      | Adj. for Pop.<br>Rank | Recruitment | Rank | Adj. for Pop.<br>Rank |  |
| East Midlands                    | 89          | 8         | 10                    | 88          | 13   | 14                    |  |
| Eastern                          | 249         | 1         | 3                     | 230         | 9    | 9                     |  |
| Greater Manchester               | 202         | 4         | 2                     | 325         | 4    | 1                     |  |
| Kent, Surrey and Sussex          | 64          | 11        | 13                    | 203         | 10   | 12                    |  |
| North East and North Cumbria     | 56          | 12        | 11                    | 151         | 11   | 11                    |  |
| North Thames                     | 220         | 3         | 4                     | 281         | 7    | 10                    |  |
| North West Coast                 | 55          | 13        | 12                    | 351         | 3    | 4                     |  |
| North West London                | 80          | 10        | 5                     | 124         | 12   | 8                     |  |
| South London                     | 125         | 7         | 6                     | 290         | 6    | 5                     |  |
| South West Peninsula             | 17          | 14        | 14                    | 85          | 14   | 13                    |  |
| Thames Valley and South Midlands | 12          | 15        | 15                    | 34          | 15   | 15                    |  |
| Wessex                           | 237         | 2         | 1                     | 300         | 5    | 2                     |  |
| West Midlands                    | 164         | 5         | 8                     | 369         | 2    | 7                     |  |
| West of England                  | 85          | 9         | 7                     | 252         | 8    | 3                     |  |
| Yorkshire and Humber             | 131         | 6         | 9                     | 400         | 1    | 6                     |  |