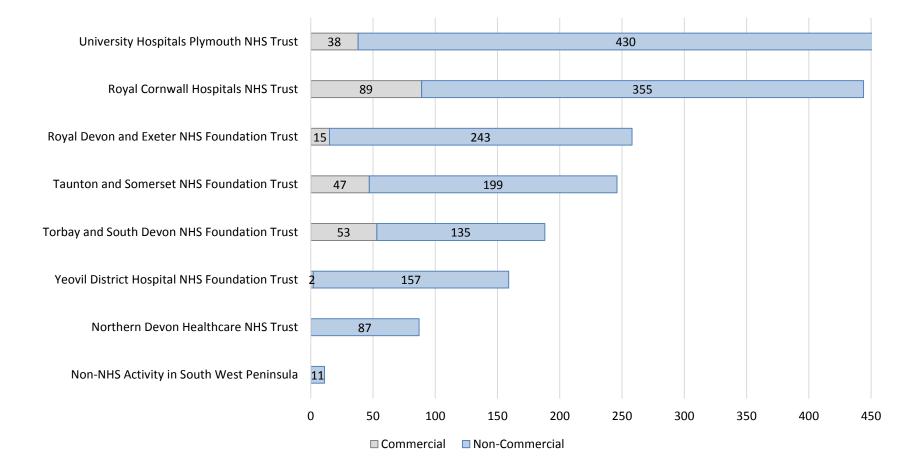

| 5258   | 8                     | 4692   | 9                     |
| West of England                     | 1963   | 8                     | 1716   | 13                    | 1519   | 15                    |
| Yorkshire and Humber                | 4674   | 7                     | 6472   | 7                     | 6654   | 6                     |

### National Institute for Health Research

### 17/18 – Cancer Specialties



Data taken from ODP 30<sup>th</sup> April 2018

### 17/18 Recruitment by Trust: Oncology / Haematological Oncology / Haematology





#### **Clinical Research Network South West Peninsula**

Data taken from ODP 30<sup>th</sup> April 2018

### 17/18 Recruitment by Trust: Cancer Specialties





### 17/18 Recruitment by Trust: Commercial / Non Commercial





### 17/18 Recruitment by Trust: Interventional / Observational





#### **Clinical Research Network South West Peninsula**

Data taken from ODP 30<sup>th</sup> April 2018

### National Head & Neck Group Recruitment





Data from ODP – cut off date 20<sup>th</sup> April 2018

### SWP Head & Neck Group Recruitment





### Head & Neck Group National Perspective





Data from ODP – cut off date 20<sup>th</sup> April 2018

### Head & Neck Group National Perspective



|                                  |             | 2016/2017 |                       | 2017/2018   |      |                       |  |
|----------------------------------|-------------|-----------|-----------------------|-------------|------|-----------------------|--|
| CRN                              | Recruitment | Rank