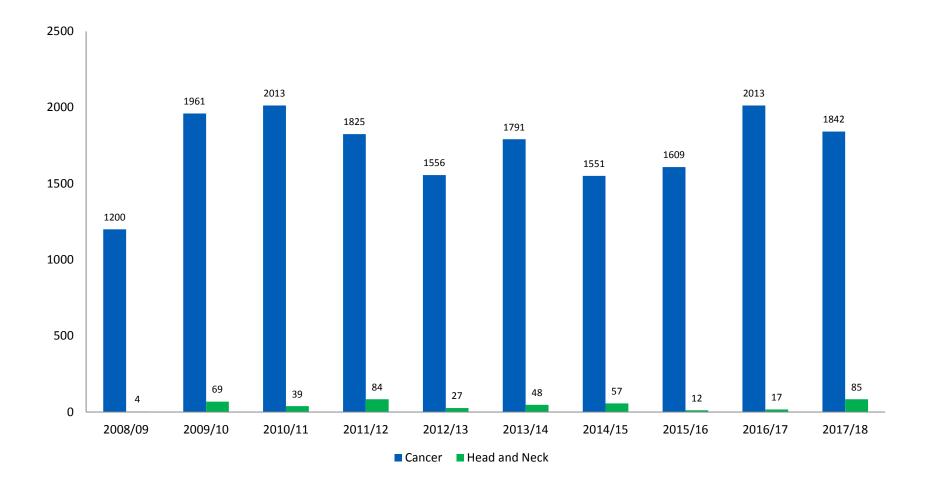

### National Head & Neck Group Recruitment

Data from ODP – cut off date 20<sup>th</sup> April 2018