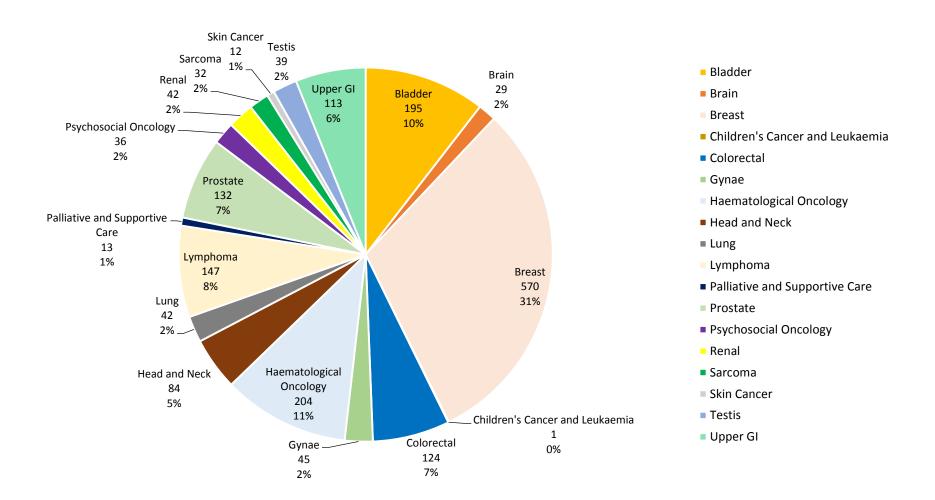

### 17/18 – Cancer Specialties

Data taken from ODP 30<sup>th</sup> April 2018

### 17/18 Recruitment by Trust: Cancer Specialties