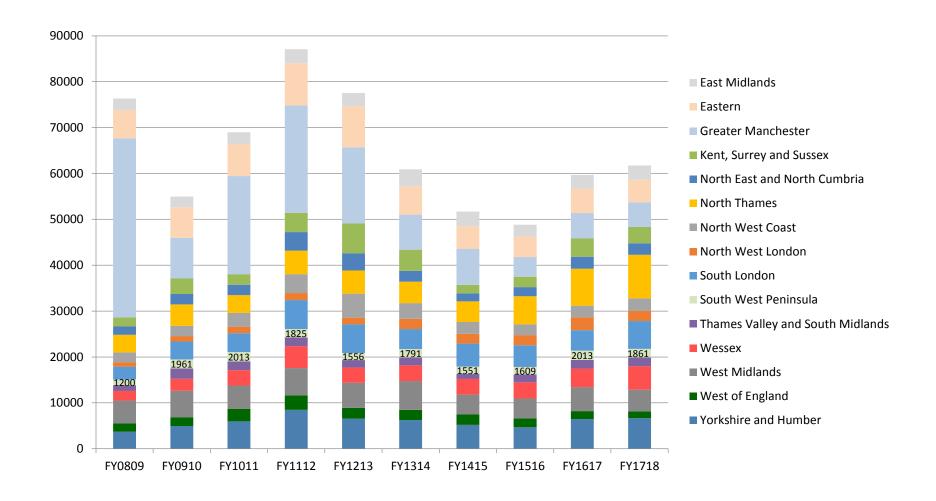

### Year on Year Recruitment Across LCRNs - Cancer

#### Data taken from ODP 30<sup>th</sup> April 2018