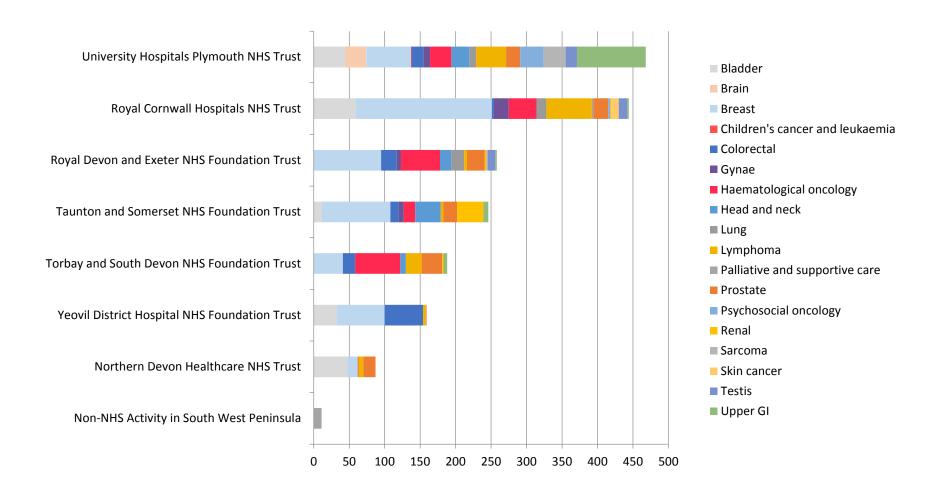

### 17/18 Recruitment by Trust: Cancer Specialties

#### **Clinical Research Network South West Peninsula**

Data taken from ODP 30<sup>th</sup> April 2018