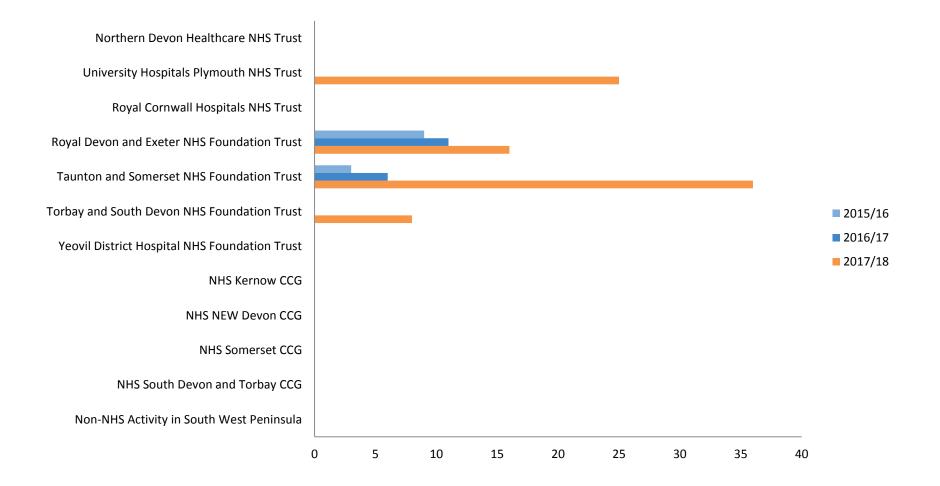

### Head & Neck Group SWP Recruitment

#### **Clinical Research Network South West Peninsula**

Data from ODP – cut off date 20<sup>th</sup> April 2018