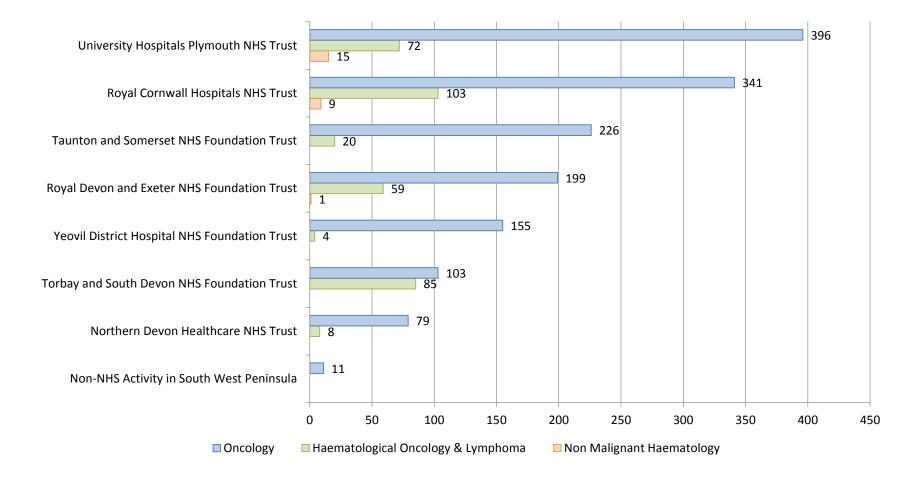

### 17/18 Recruitment by Trust: Oncology / Haematological Oncology / Haematology

#### **Clinical Research Network South West Peninsula**

Data taken from ODP 30<sup>th</sup> April 2018