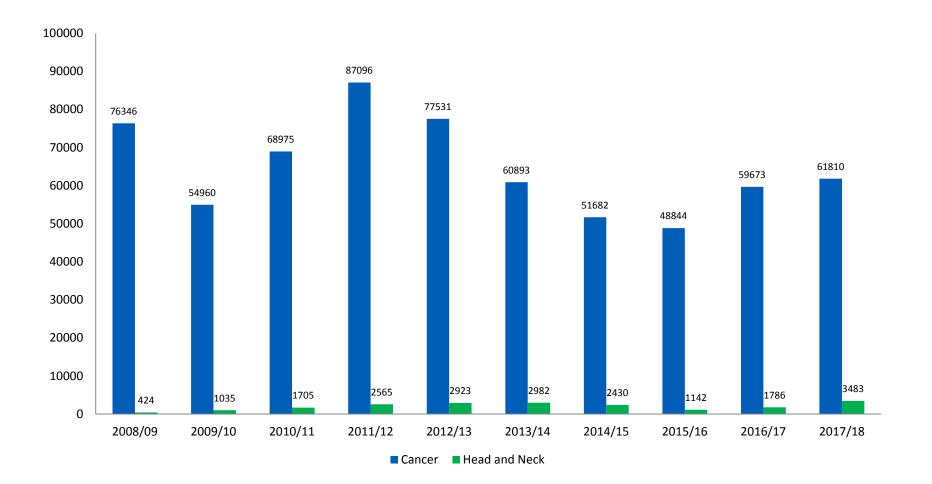

### Year on Year Recruitment Across LCRNs - Cancer

#### Data taken from ODP 30<sup>th</sup> April 2018