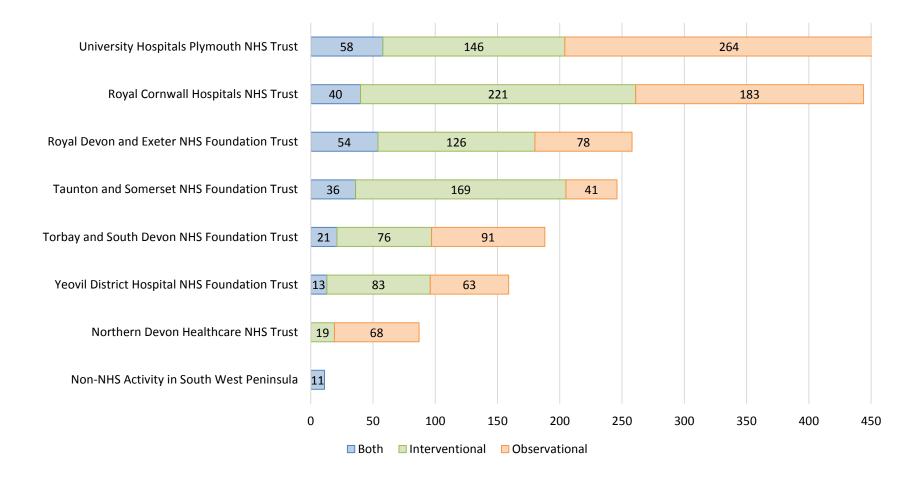

|
| West of England                     | 1963   | 8                     | 1716   | 13                    | 1519   | 15                    |
| Yorkshire and Humber                | 4674   | 7                     | 6472   | 7                     | 6654   | 6                     |

### National Institute for Health Research

### 17/18 – Cancer Specialties



Data taken from ODP 30<sup>th</sup> April 2018

### 17/18 Recruitment by Trust: Oncology / Haematological Oncology / Haematology





#### **Clinical Research Network South West Peninsula**

Data taken from ODP 30<sup>th</sup> April 2018

### 17/18 Recruitment by Trust: Cancer Specialties





### 17/18 Recruitment by Trust: Commercial / Non Commercial





### 17/18 Recruitment by Trust: Interventional / Observational





#### **Clinical Research Network South West Peninsula**

Data taken from ODP 30<sup>th</sup> April 2018

### National Head & Neck Group Recruitment





Data from ODP – cut off date 20<sup>th</sup> April 2018

### SWP Head & Neck Group Recruitment





### Head & Neck Group National Perspective





Data from ODP – cut off date 20<sup>th</sup> April 2018

### Head & Neck Group National Perspective



|                                  |             | 2016/2017 |                       | 2017/2018   |      |                       |  |
|----------------------------------|-------------|-----------|-----------------------|-------------|------|-----------------------|--|
| CRN                              | Recruitment | Rank      | Adj. for Pop.<br>Rank | Recruitment | Rank | Adj. for Pop.<br